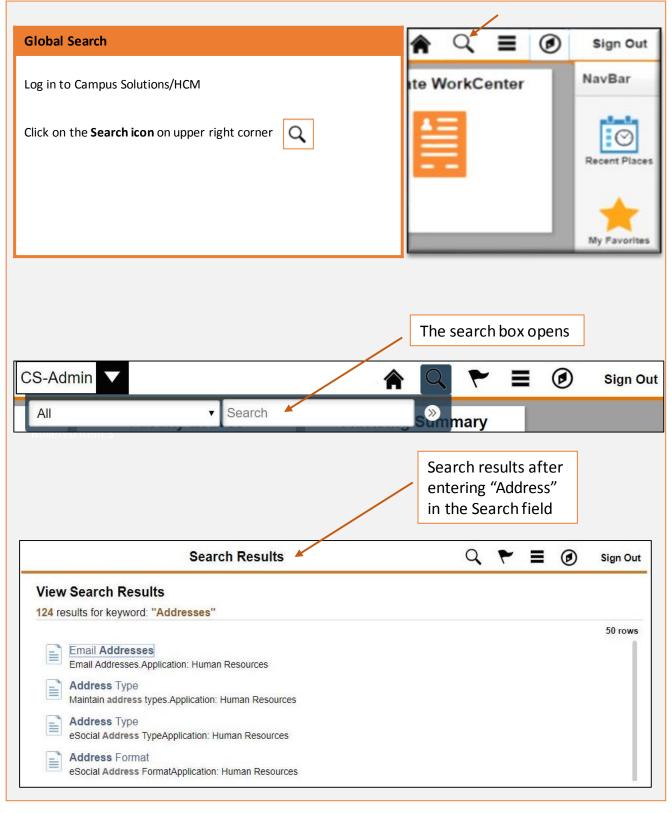

### Quick Reference Card (QRC)

#### Global Search and Favorites in Campus Solutions/HCM 9.2