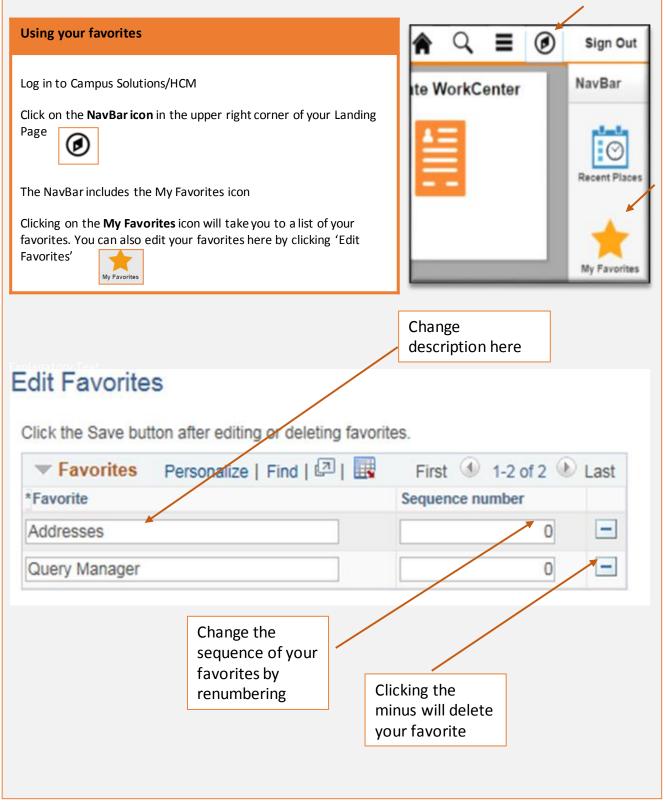

# Quick Reference Card (QRC)

### Global Search and Favorites in Campus Solutions/HCM 9.2